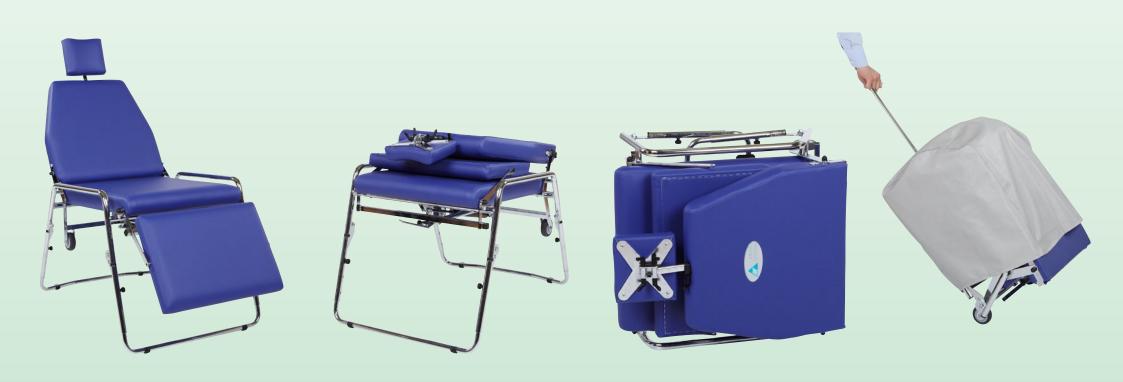

## **Features**

- » The smart system of Denta-Chair 303 allows setting up or stow away the chair within 30 seconds
- » Moving like a trolley: After folding, the chair can be easily pulled with the telescopic handle
- » Comfortable upholstery with premium covering. Available in a lot of different colours
- » The smooth backrest adjustment is stepless and synchronous with the automatic legrest adjustment
- » Double articulated headrest adjustment

## **Technical Data**

» Weight: 17.5 kg

» Dimensions: 580 x 380 x 600 mm

**Options:** Halogen mobile dental operatory light, SUN-LED Classic (LED mobile dental operatory light), Arm with tray, Armrests

Warranty: 2 years