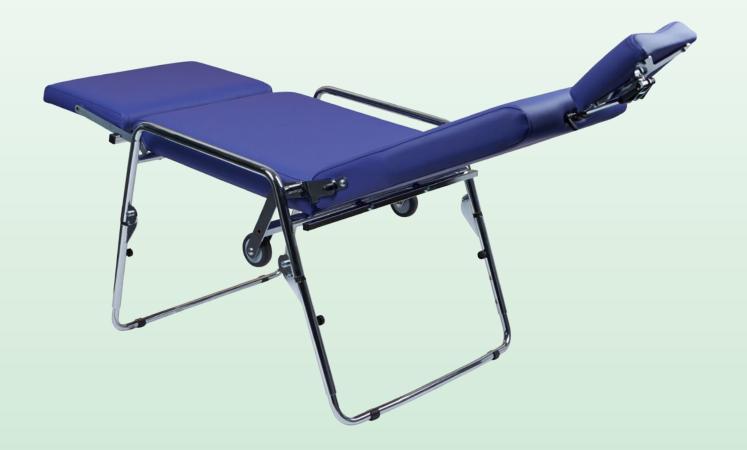

## **DENTA-CHAIR 303**

## **Features**

- » The smart system of Denta-Chair 303 allows setting up or stow away the chair within 30 seconds
- » Moving like a trolley: After folding, the chair can be easily pulled with the telescopic handle
- » Comfortable upholstery with premium covering. Available in a lot of different colours
- » The smooth backrest adjustment is stepless and synchronous with the automatic legrest adjustment
- » Double articulated headrest adjustment

## The DENTA-CHAIR 303 by BPR. The most comfortable mobile treatment chair in the world.

DENTA-CHAIR 303 fulfils perfectly all of the requirements for a mobile treatment chair. Its intelligent design and high-quality finish come together to make a robustly constructed, yet comfortable and impressively light treatment chair that is easy to transport and quick to assemble and disassemble.