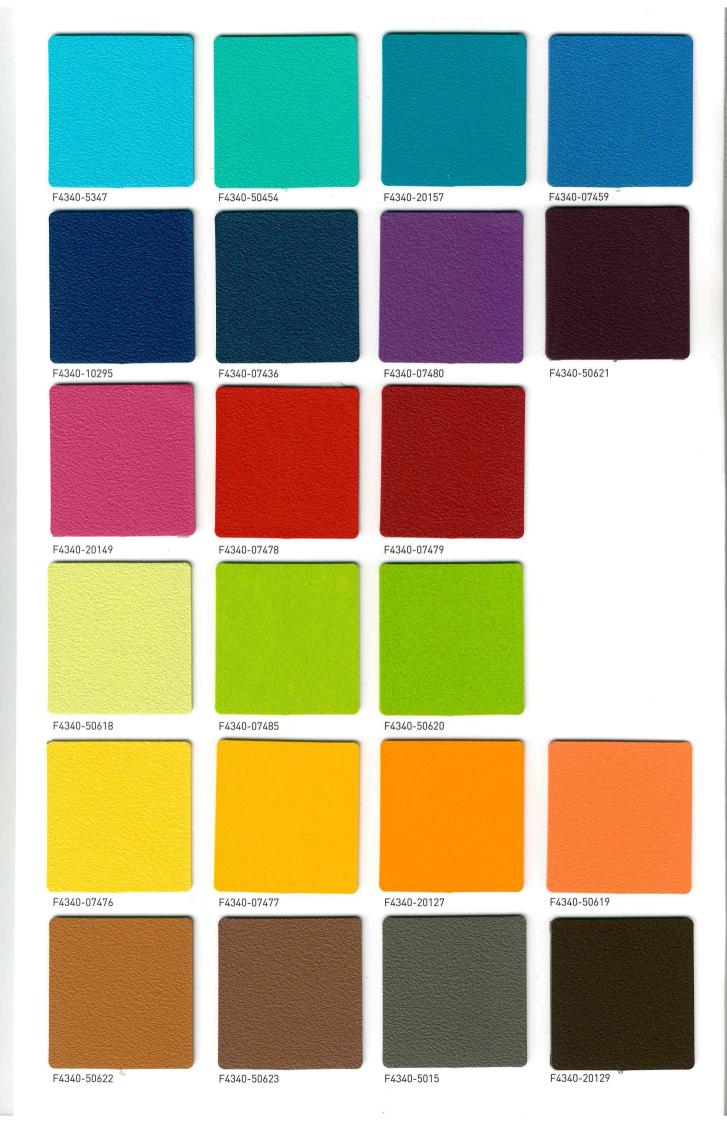

## **Features**

- » The smart system of Denta-Chair 303 allows setting up or stow away the chair within 30 seconds
- » Moving like a trolley: After folding, the chair can be easily pulled with the telescopic handle
- » Comfortable upholstery with premium covering. Available in a lot of different colours
- » The smooth backrest adjustment is stepless and synchronous with the automatic legrest adjustment
- » Double articulated headrest adjustment

The DENTA-CHAIR 303 by BPR. The most comfortable mobile treatment chair in the world.

F4340-10120

F4340-20130

F4340-20150

F4340-20161

F4340-20156

F4340-07496

F4340-07445

F4340-20154

F4340-07432

F4340-00002