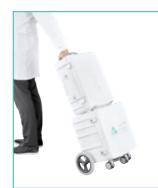

4 drawers for instruments/ consumables Separation red and green zone

On a single trolley transport of unit/instruments/consumables

Rollable and portable: In case of obstacles or for stowage the unit is undocked.