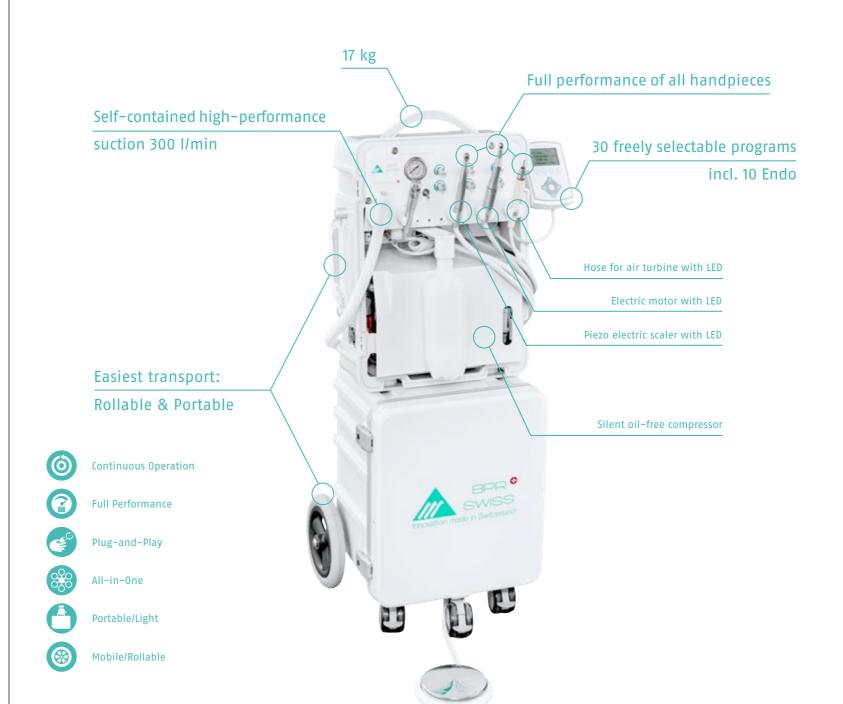

## Features

1 Three-way syringe (air/water/spray) with sterilisable tips (hose and tips detachable)

1 Electric micromotor with LED light and 30 programs (0-40,000)

1 Electric scaler with LED light

1 Instrument hose with LED light (for turbine/air polisher)

Instrument hoses detachable

Spray adjustment regulators for each instrument

Integrated spray water system for syringe and instruments (check valve prevents the back flow of water)

1 Spray water tank: 0.75 litres

1 High-performance suction hose 300 I/min. Continuously adjustable. Unique BPR Swiss technology

Adapter for saliva ejector tips and oral-dry-cup

1 Suction fluid container: 1 litre (automatic overflow protection)

Pressure regulator-filter

Sturdy, air- and water-tight case, will not scratch, dent or corrod

Detachable front cover

Disc type foot control

Integrated silent compressor – oil-free

DENTA-TROLLEY with drawers for instruments and consumables

## Technical Data

Operating pressure: 5-7 bar

Each instrument is individually adjustable

Weight SUPER-PURI: 17 kg

Weight DENTA-TROLLEY: 8 kg (space for instruments and consumables)

imensions SUPER-PORT: 380mm × 205mm × 530mm

Dimensions DENTA-TROLLEY: 410mm × 400mm × 550mm

**Options:** Turbine, air polisher, additional electrical moto contra-angles, DENTA-CASE etc.

Super-Port

## The champion in all categories

SUPER-PORT is the most complete and comfortable portable treatment unit in the world. The self-sufficient SUPER-PORT combines a complete dental treatment unit including compressor and suction machine in a light, 17 kg case.

SUPER-PORT is equipped ex works with an electric motor with LED light, an electric scaler with LED light, an instrument hose for your turbine/air polisher and a suction (300 l/min!). All the instruments as well as the suction have the same power as a fixed installation treatment unit and can be used in continuous operation.

The preinstalled electrical micro-motor with LED light has a control unit with 30 freely selectable programs (incl. endo). The speed, torque and the selected contra-angle can be freely set and saved. You can also use your turbine or air polisher in addition to the motor with full power in continuous operation.

The high capacity of SUPER-PORT is rounded off by the highly efficient worldwide unique BPR Swiss suction (300 I/min!). The smart design of SUPER-PORT enables efficient assembly and disassembly and together with DENTA-TROLLEY a comfortable transportation.