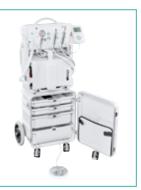

The high capacity of SUPER-PORT is rounded off by the highly efficient worldwide unique BPR Swiss suction (300 I/min!). The smart design of SUPER-PORT enables efficient assembly and disassembly and together with DENTA-TROLLEY a comfortable transportation.

4 drawers for instruments/ consumables Separation red and green zone

On a single trolley transport of unit/instruments/consumables

Rollable and portable: In case of obstacles or for stowage the unit is undocked.