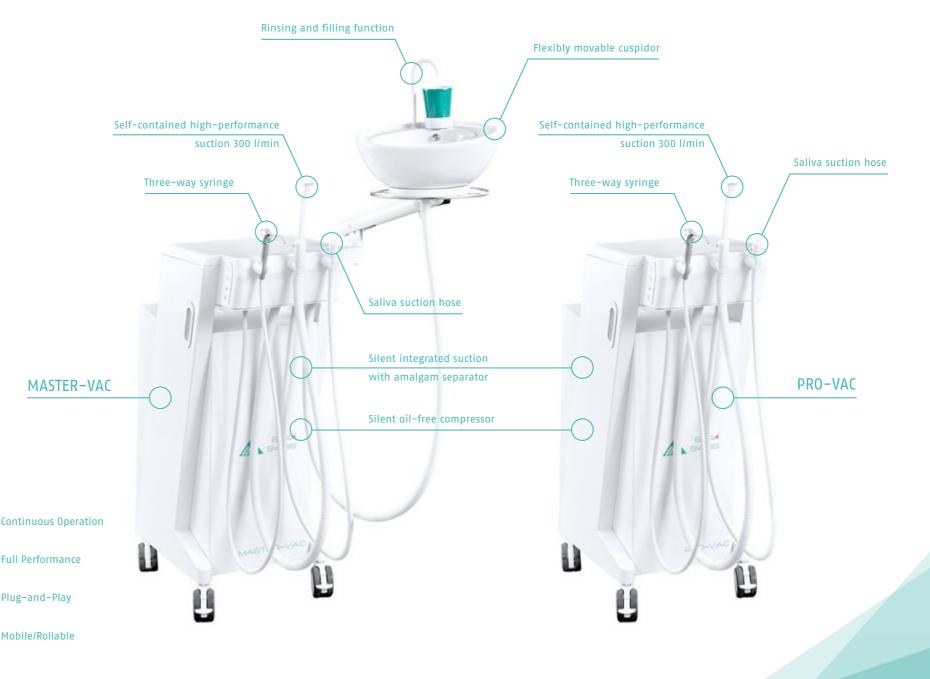

## Features Master-Vac & Pro-Vac

Autonomously functioning cart with integrated oil-free compressor, silent suction system and fresh water tanks

High quality stainless steel housing

1 Three-way syringe (air/water/spray) with sterilizable tips

1 Saliva / surgical suction hose

1 High-performance suction hose 300 I/min Continuously adjustable Unique BPR Swiss technology

2 Fresh water tanks: 2 × 2 litres

2 Suction fluid containers: 2 × 2 litres (automatic overflow protection)

Integrated suction with amalgam separator

Integrated oil-free compressor: Max. operating pressure of 4 bar

## Features Master-Vac

1 High-performance suction hose 300 L/min with flexible cuspidor

## Suction units Master-Vac & Pro-Vac Worldwide unique assistants

The mobile stand-alone suction units MASTER-VAC and PRO-VAC offer unique features worldwide. They work completely self-sufficient and only need to be connected to the power supply with a power plug.

MASTER-VAC: The elegant MASTER-VAC is the first fully stand-alone suction cart whose functionality surpasses even fixed units. The ceramic cuspidor, which is mounted on a movable arm, can be flexibly positioned under the patient's mouth. This makes rinsing the mouth easy for all patients, regardless of fitness, age or body size. During treatment, you as the dental professional will be assisted by a three-way syringe and an impressive suction capacity (300 I/min) that outperforms many fixed units. No costly installation work and still best comfort due to unique advantages.

PRO-VAC: The fully stand-alone suction cart PRO-VAC makes your work easier with a three-way syringe and an impressive suction capacity (300 I/min) that outperforms many fixed units. Its compact design helps the dental team to efficiently maintain optimal hygiene. The workflow in the dental clinic is made easier by the integrated amalgam separator. Maximum flexibility combined with highest performance and comfort.