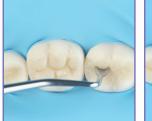

#### LM-Arte<sup>™</sup> Replica Posterior 448-449ES

Clever instrument designed for simplifying occlusal modeling of posterior teeth in direct composite restorations. The instrument makes occlusal modeling fast, simple and predictable. Occlusal anatomy of single tooth can be made easily guided by the buccal cusps using replica technique with this specific instrument.