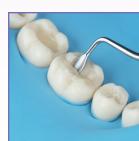

#### LM-Arte<sup>™</sup> Replica Posterior 448-449ES

Clever instrument designed for simplifying occlusal modeling of posterior teeth in direct composite restorations. The instrument makes occlusal modeling fast, simple and predictable. Occlusal anatomy of single tooth can be made easily guided by the buccal cusps using replica technique with this specific instrument.