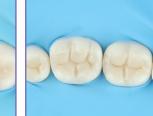

#### LM-Arte<sup>™</sup> Replica Posterior 448-449ES

Clever instrument designed for simplifying occlusal modeling of posterior teeth in direct composite restorations. The instrument makes occlusal modeling fast, simple and predictable. Occlusal anatomy of single tooth can be made easily guided by the buccal cusps using replica technique with this specific instrument.