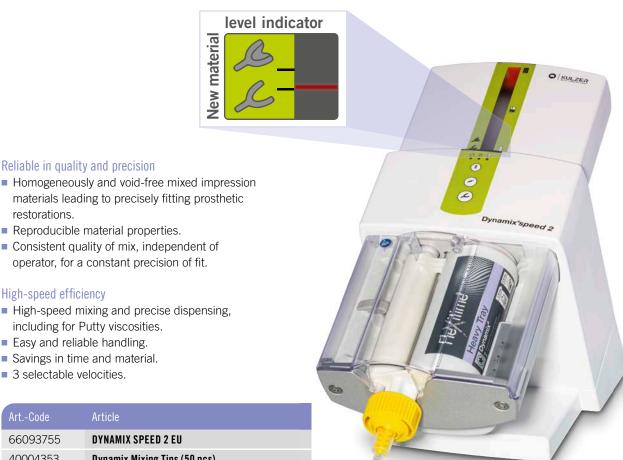

level indicator O/KULZER 3 000 Dynamix\*speed 2 -

## **Dynamix**<sup>®</sup>*speed 2* Precision at the push of a button – now even better

- **>>** For your convenience: Additional markings on the level indicator allow you to assess whether the remaining quantity is sufficient for another impression (upper/lower jaw). This helps to improve the impression-taking process in the practice.
- **>>** For the environment: Avoids waste as you can make the best possible use of the contents of the cartridge.

**KULZER** 

Flexitime<sup>®</sup> Product Sheet

Giving a hand to oral health.

New material

## What's new with Dynamix®speed 2:

- For your convenience: Additional markings on the level indicator allow you to assess whether the remaining quantity is sufficient for another impression (upper/lower jaw). This helps to improve the impression-taking process in the practice.
- For the environment: Avoids waste as you can make the best possible use of the contents of the cartridge.

New material

| 66093755 | DYNAMIX SPEED 2 EU                              |
|----------|-------------------------------------------------|
| 40004353 | Dynamix Mixing Tips (50 pcs)                    |
| 66047385 | Dynamix Fixation Ring Yellow (2 pcs)            |
| 66044882 | Flexitime Fast & Scan Dynamix Putty Refill      |
| 66045755 | Flexitime Fast & Scan Dynamix Heavy Tray Refill |
| 40003992 | Flexitime Dynamix Putty Refill                  |
| 40003991 | Flexitime Dynamix Heavy Tray Refill             |
| 40003990 | Flexitime Dynamix Monophase Refill              |
|          |                                                 |